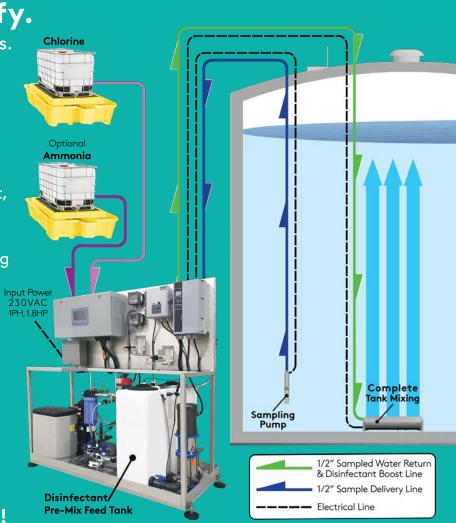

#### Monitor. Respond. Verify.

For Chlorine And Chloramine Applications.

The ResidualHQ© is a total disinfectant residual management solution incorporating powerful mixing, residual monitoring, and disinfectant delivery into a convenient & user-friendly work station with tiered access security. This gives the User the ability to set the response how they want, when they want, from wherever they want.

The ResidualHQ© can be configured for use anywhere in your distribution system including in the tank or along the pipe!

- Fully manual to fully automatic operation.
- No chemical metering or transfer pumps.
- Reagentless disinfectant residual sensors.
- Constant monitoring & flushing, no waste!
- Minimized moving parts.
- Utilizes soft water for disinfectant feed.
- Industry-first proportioning Pre-Mix Tank.