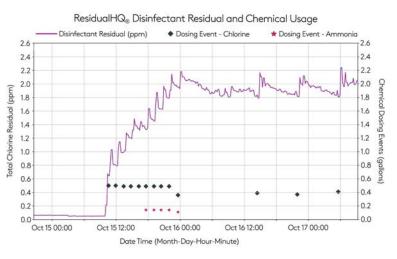

#### **Building & trailer options available!**

The ResidualHQ<sub>0</sub> tracks & trends disinfectant residual trends over time and incorporates highly adjustable & configurable parameters such as...

- Action thresholds.
- Response types (chlorine vs. chloramine) .
- Feed concentrations and ratios.
- Plus more!

Better yet? System data are logged, displayed, and directly SCADA accessible.