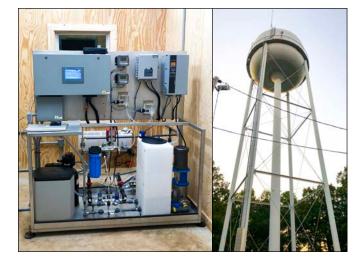

#### Monitor. Respond. Verify.

For Chlorine And Chloramine Applications.

The ResidualHQ© is a total disinfectant residual management solution incorporating powerful mixing, residual monitoring, and disinfectant delivery into a convenient & user-friendly work station with tiered access security. This gives the User the ability to set the response how they want, when they want, from wherever they want.

The ResidualHQ© can be configured for use anywhere in your distribution system including in the tank or along the pipe!

- Fully manual to fully automatic operation.
- No chemical metering or transfer pumps.
- Reagentless disinfectant residual sensors.
- Constant monitoring & flushing, no waste!
- Minimized moving parts.
- Utilizes soft water for disinfectant feed.
- Industry-first proportioning Pre-Mix Tank.

#### **Building & trailer options available!**

The ResidualHQ<sub>0</sub> tracks & trends disinfectant residual trends over time and incorporates highly adjustable & configurable parameters such as...

- Action thresholds.
- Response types (chlorine vs. chloramine) .
- Feed concentrations and ratios.
- Plus more!