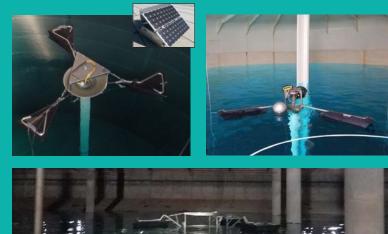

# SolarBee SB Series **Floating Tank Mixers** Solar-power and grid-power options available.

#### **SB Series Mixers**

- can be configured to operate 24/7 on solar power, grid power, or solar with grid backup.
- are constructed of T316 stainless steel with foam filled high-density polyethylene (HDPE) floats and thermoplastic intake hoses.
- have liquid disinfectant boosting port(s) for chlorine and ammonia.
- come with SCADA outputs with wireless options available.
- have a 25-year design life.
- are certified to NSF/ANSI 61 and NSF/ANSI 372 standards.