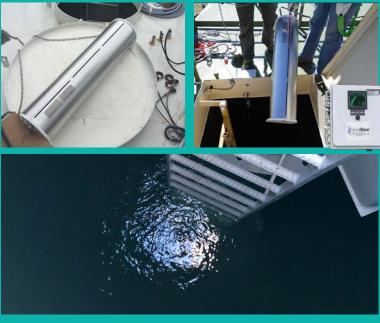

# **GridBee** SN Series THM/VOC Removal Systems

#### In-Tank or In-Line. Energy Efficient. Performance Guaranteed.

GridBee<sub>®</sub> SN Series Spray Aeration Systems are an industry-leading solution with proven results and guaranteed performance. The SN Series can be designed to meet the needs of any size reservoir or water system. <u>Both in-tank and in-line skid systems are available!</u>