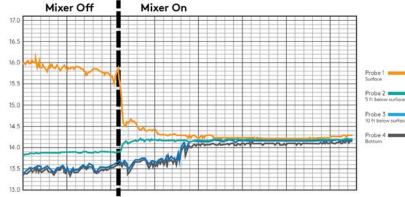

day hand tools.

# Active mixing improves water quality in distribution tanks.

IXOM potable mixing equipment are certified to NSF/ANSI Standard 61 **NSF/ANSI Standard 372** 

#### Performance guaranteed for any size tank or clearwell.

A consistent, effective, and reliable active mixing strategy can help solve many water quality issues experienced in distribution water storage tanks.

#### And the benefits can be immediate!

- Prevents stagnation, thermal stratification and short-circuiting.
- Ensures equal distribution of disinfectant residual.
- Provides uniform water age.
- Increases contact time (baffle factor) in clearwells.
- Reduces nitrification in chloraminated systems.
- Reduces ice buildup & tank damage in cold climates.

#### Temperature stratification before & after mixing.





### **Proven results in** over 3,000 tanks!

Industry-leading GridBee® and SolarBee® mixing technologies are a "best on the market" mixing solution for potable water storage tanks of all shapes, sizes (including mega reservoirs 100 MG+) and flow characteristics.

Anywhere active mixing is needed, IXOM Watercare can help.

# **GridBee** GS Series **Electric Submersible Tank Mixers**



Access the GS Series 11-Minute Training Video at www.ixomwatercare.com/qs-training

# SolarBee SB Series **Floating Tank Mixers** Solar-power and grid-power options available.



#### Industry-leading mixing is easy to install and easy on your budget.

#### **GS Series Mixers**

- are designed for quiet operation.
- utilize efficient sheet mixing technology.
- have liquid disinfectant boosting port(s) for