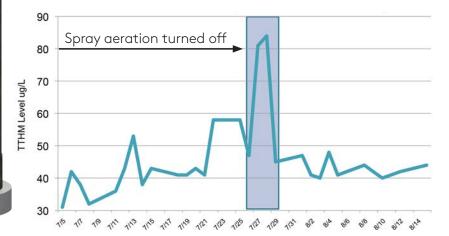

**TTHM Measurements Immediately Downstream** of an SN Series In-Tank Spray Aeration System.